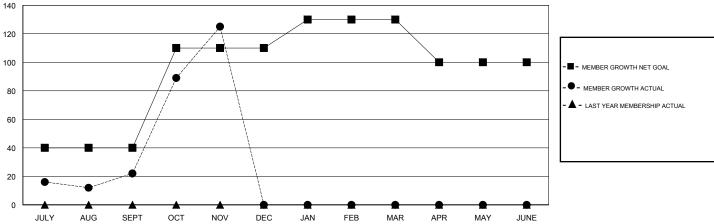

JULY/AUG/SEPT

OCT/NOV/DEC

JAN/FEB/MAR

APR/MAY/JUNE

2

1

## MONTHLY MEMBERSHIP PROGRESS REPORT

## District 3234H1

Results as of: 11/30/2017

163

23

0

0

192

140

0

0

## JAYESH THAKKAR **LOCATION INDIA GMT CA** Clubs Members RESULTS FOR 2017-2018 RESULTS FOR 2017-2018 NEW CLUB GOAL NEW CLUBS DROPPED CLUBS MEMBER GROWTH NET MEMBER GROWTH DROPPED QUARTER QUARTER GOAL ACTUAL MEMBERS ACTUAL (including transfers)

JULY/AUG/SEPT

OCT/NOV/DEC

JAN/FEB/MAR

APR/MAY/JUNE

40

70

20

-30

## GOALS AND ACTUAL NEW CLUBS CUMULATIVE

0

0

0

7

0

0







| DROPPED CLUBS: 1  DROPPED MEMBERS |     | 37 CLUBS OF 89 ADDED 1 OR MORE<br>NEW MEMBERS | 1                                   | (67.62%)<br>2.38%)<br>:: 30% |
|-----------------------------------|-----|-----------------------------------------------|-------------------------------------|------------------------------|
| DECEASED                          | 2   | CLICK HERE FOR CUMULATIVE  MEMBERSHIP DATA    | TOTAL FAMILY UNIT MEMBERS           | 1,748                        |
| CLUB CANCELLED                    | 20  |                                               |                                     |                              |
| OTHER                             | 164 |                                               | FAMILY MEMBERS PAYING HALF 910 DUES |