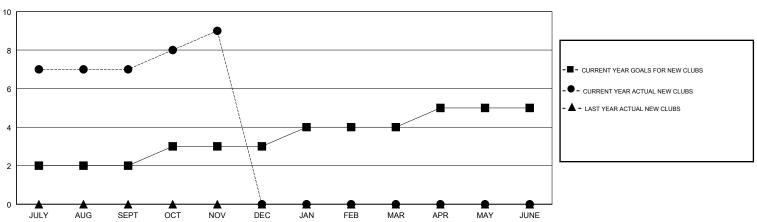

## GOALS AND ACTUAL NEW CLUBS CUMULATIVE

0

0

0

7

0

0

| DROPPED CLUBS: 1  DROPPED MEMBERS |     | 37 CLUBS OF 89 ADDED 1 OR MORE<br>NEW MEMBERS | 1                                   | (67.62%)<br>2.38%)<br>:: 30% |
|-----------------------------------|-----|-----------------------------------------------|-------------------------------------|------------------------------|
| DECEASED                          | 2   | CLICK HERE FOR CUMULATIVE  MEMBERSHIP DATA    | TOTAL FAMILY UNIT MEMBERS           | 1,748                        |
| CLUB CANCELLED                    | 20  |                                               |                                     |                              |
| OTHER                             | 164 |                                               | FAMILY MEMBERS PAYING HALF 910 DUES |                              |
| TOTAL                             | 186 |                                               |                                     |                              |